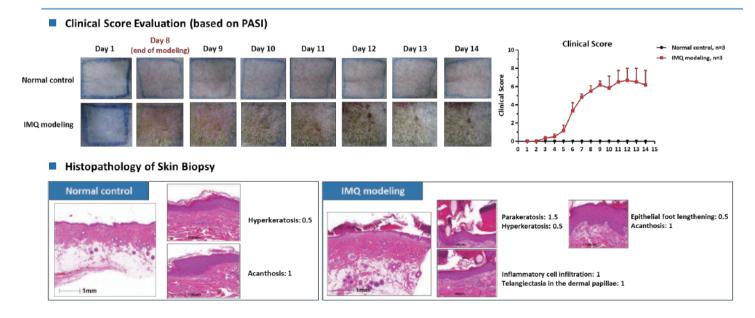

# Large animal platform

- Animal models across multiple species, including NHP, mini-pig, dog, and rabbit
- Covering healthy animals, disease models, and animal biobank
- Evaluation of various therapeutic modalities
- Highly experienced team







#### Contact us

Technical: OIU-BD-Translation@wuxiapptec.com BD USA: declan.ryan@wuxiapptec.com BD EU/UK/Israel: dave\_madge@wuxiapptec.com BD China: xu\_longji@wuxiapptec.com BD Japan: fumio\_itoh@wuxiapptec.com BD Korea: sycho@wuxiapptec.com

## **Oncology & Immunology**

### Case study: safety assessment and pharmacodynamics evaluation of therapeutic cytokine in NHP



### Case study: psoriasis model in NHP