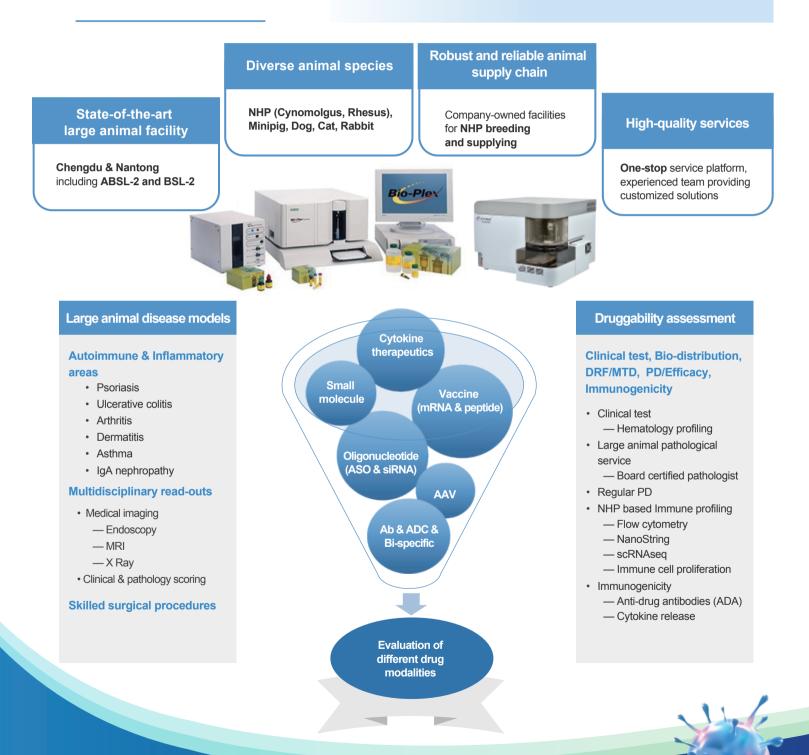

# Large animal platform

- Animal models across multiple species, including NHP, mini-pig, dog, and rabbit
- Covering healthy animals, disease models, and animal biobank
- Evaluation of various therapeutic modalities
- Highly experienced team