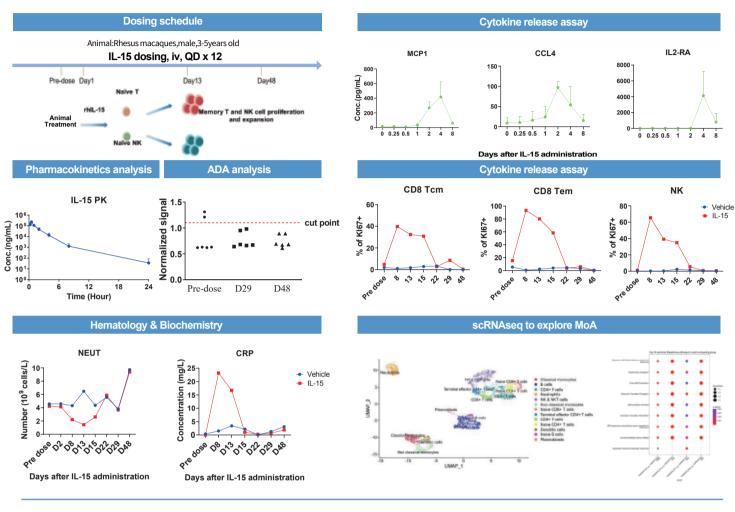

### Case study: safety assessment and pharmacodynamics evaluation of therapeutic cytokine in NHP